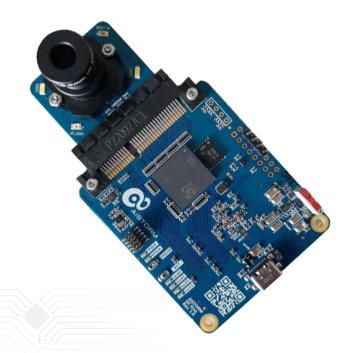

# Introducing CheetahConnect PCB

0 to 260kfps Al-in-Imager

#### **Overview:**

- 120x80 CMOS Image Sensor Array
- Super-resolution to QVGA
- MantisNet Al Inference Engine
- USB or IO Header
- AEC (automatic exposure control)
- Power Management
- LED Driver with Integrated LEDs
- High IR sensitivity (>70-% QE@850nm)

### CheetahConnect PCB