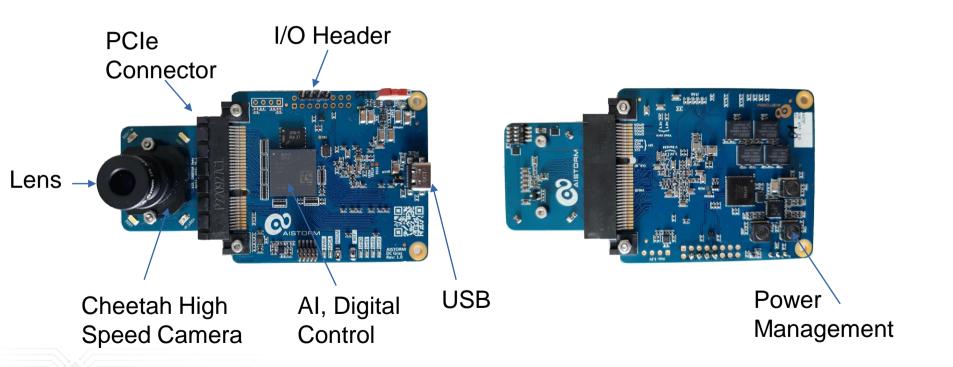

# Introducing CheetahConnect PCB

0 to 260kfps Al-in-Imager

#### **Overview:**

- 120x80 CMOS Image Sensor Array
- Super-resolution to QVGA
- MantisNet Al Inference Engine
- USB or IO Header
- AEC (automatic exposure control)
- Power Management
- LED Driver with Integrated LEDs
- High IR sensitivity (>70-% QE@850nm)

### CheetahConnect PCB