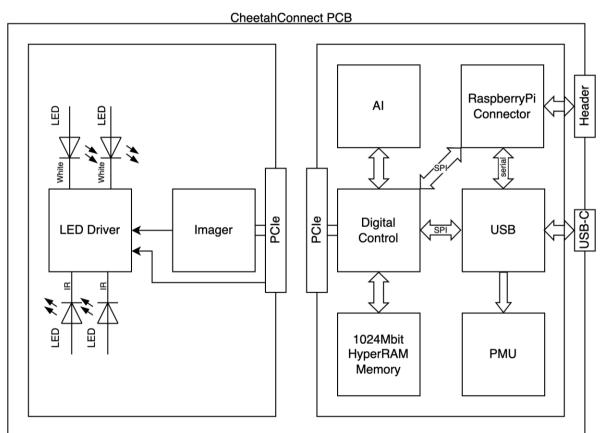

# Introducing CheetahConnect PCB







0 to 260kfps Al-in-Imager

## Features & Block Diagram



#### **Overview:**

- 120x80 CMOS Image Sensor Array
- Super-resolution to QVGA
- MantisNet Al Inference Engine
- USB or IO Header
- AEC (automatic exposure control)
- Power Management
- LED Driver with Integrated LEDs
- High IR sensitivity (>70-% QE@850nm)

#### **Operating Modes:**

- Resolution:
  - @80x120, up to 40kfps
  - @80x60 or 40x120, up to 77kfps
  - @40x60, up to 134kfps
  - @40x30, up to 260kfps

#### **Inference Engine:**

- AES128/256 Operation
- P-192/256 ECDH (Elliptic Curve Diffie-Hellman) Key Generation



### CheetahConnect PCB