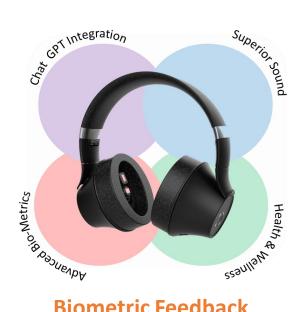

### Your Proprietary IP • Closed Loop • Interactive AI Employee Training

Contact us to create your own GPT Trainer • Save Thousands !

www.lineardimensions.com

Biometric Feedback And Therapy

## Differentiation

- Custom GPT curator ensures the system responds as you intended
- Reduces personnel costs
- Wave Resonant Acoustics
- Built-in sensors extract biometric information from the ear
- Red laser therapy helps promote concentration / reduce stress
- HRV biometric feedback modifies session for anxiety, stress & mood