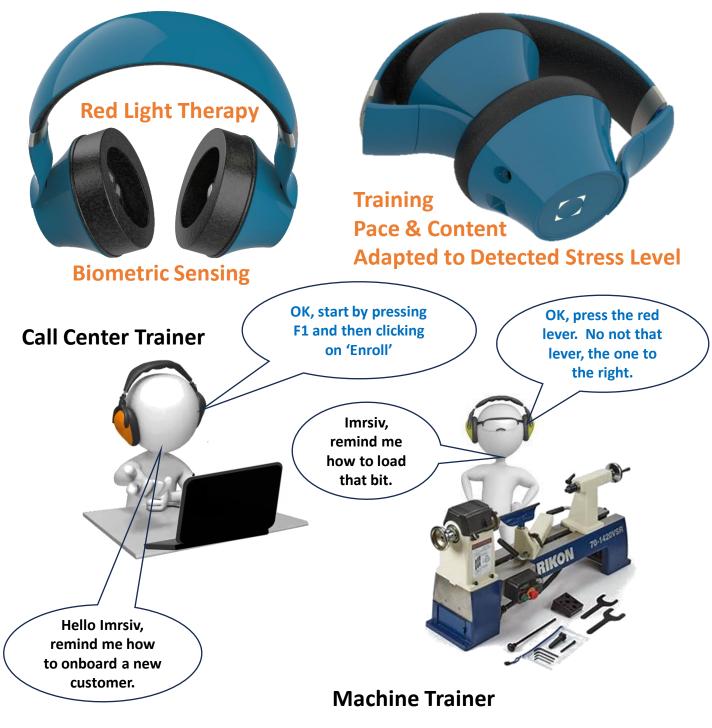

## Differentiation

- Custom GPT curator ensures the system responds as you intended
- Reduces personnel costs
- Wave Resonant Acoustics
- Built-in sensors extract biometric information from the ear
- Red laser therapy helps promote concentration / reduce stress
- HRV biometric feedback modifies session for anxiety, stress & mood

#### Specs

- Multiple ARM Cortex processors
- Type-C USB connector (with MicroUSB to Type-C)
- 450mAH lithium ion battery
- LED to indicate power & Bluetooth state
- Fold/Tilt/Swivel/Lock design
- Embossed Case, Cable with 3.5mm jack
- USB Li-Ion battery charger
- Up to 6 hours battery life if used continuously
- 3-Axis Accelerometer
- High end Codec
- Red Light Lasers
- Biometric sensors
- Microphone
- High end speakers

#### **Custom GPT Development**

Our proprietary GPT framework, including supervisory custodian, allows us to work with you to develop proprietary GPT based training sessions. The custodian ensures that GPT remains on subject and that content, training, queries and testing will correspond to your organization's training model.