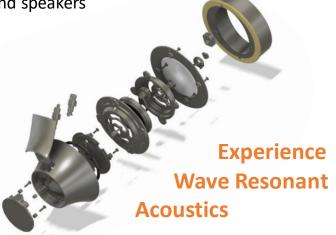

## Differentiation

- Custom GPT curator ensures the system responds as you intended
- Reduces personnel costs
- Wave Resonant Acoustics
- Built-in sensors extract biometric information from the ear
- Red laser therapy helps promote concentration / reduce stress
- HRV biometric feedback modifies session for anxiety, stress & mood

#### Specs

- Multiple ARM Cortex processors
- Type-C USB connector (with MicroUSB to Type-C)
- 450mAH lithium ion battery
- LED to indicate power & Bluetooth state
- Fold/Tilt/Swivel/Lock design
- Embossed Case, Cable with 3.5mm jack
- USB Li-Ion battery charger
- Up to 6 hours battery life if used continuously
- 3-Axis Accelerometer
- High end Codec
- Red Light Lasers
- Biometric sensors
- Microphone
- High end speakers