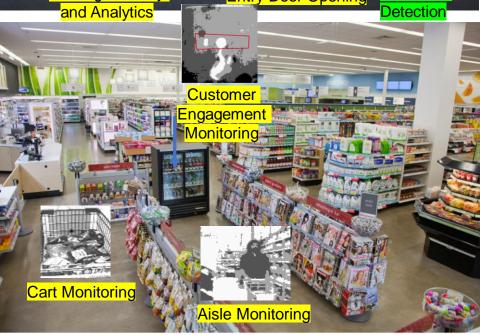

**No Central Hub.** Also compatible with 3<sup>rd</sup> party Bluetooth based devices.

**Enroll Your Trusted Customers** 

**Analytics.** Identify displays receiving the most attention and engagement.

**Traffic Analysis.** Produces heat maps and customized customer analytics.

**Theft Reduction.** Reduce shrinkage through constant real time AI monitoring.

**Inventory Management.** Monitor product inventory.

**Parking & Lot Management.** Vehicle intrusion monitoring. Reduce cart theft.