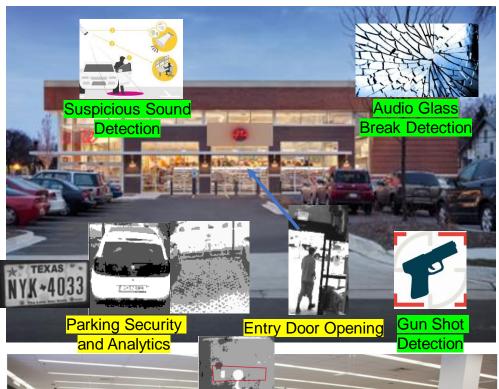

## **AI Based Trusted Customer Solutions**

Face Recognition • Entry Control Parking Management

Person Counting • Tracking • Traffic Retail Analytics • Safety Monitoring

Voice Control • Suspicious Sound KWS • Voice Based Entry