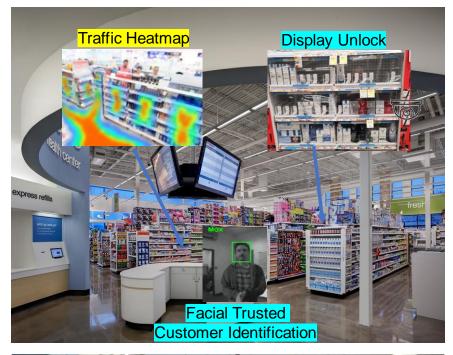

## **Unlock Product for Trusted Customers**

**Free Up Personnel.** Staff no longer have to unlock cabinets for trusted customers.

**Enhances Customer Experience.** Eliminates the waiting times associated with staff unlock requests. Personalized safety monitoring to car.

**Longer Battery Life.** Operates for two years in a **busy** environment on 4 batteries vs our closest competitor at 80 batteries.

**Retrofit Capable.** Modular Wifi/Bluetooth network. Add on as needed.

**No Central Hub.** Also compatible with 3<sup>rd</sup> party Bluetooth based devices.

**Enroll Your Trusted Customers** 

**Analytics.** Identify displays receiving the most attention and engagement.

**Traffic Analysis.** Produces heat maps and customized customer analytics.