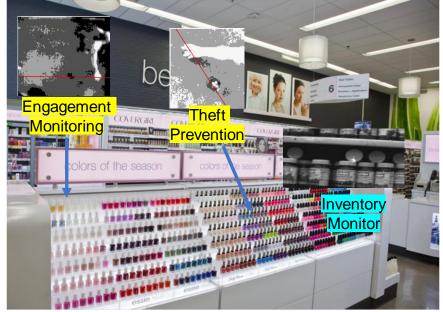

**No Central Hub.** Also compatible with 3<sup>rd</sup> party Bluetooth based devices.

**Enroll Your Trusted Customers** 

**Analytics.** Identify displays receiving the most attention and engagement.

**Traffic Analysis.** Produces heat maps and customized customer analytics.

**Theft Reduction.** Reduce shrinkage through constant real time AI monitoring.

**Inventory Management.** Monitor product inventory.

**Parking & Lot Management.** Vehicle intrusion monitoring. Reduce cart theft.