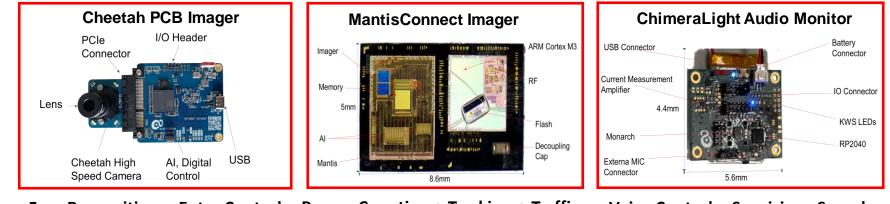

## **AI-in-Sensor Office Solutions**

Face Recognition • Entry Control Parking Management

Person Counting • Tracking • Traffic Conference Room Monitoring • Safety Voice Control • Suspicious Sound KWS • Voice Based Entry

## Retrofit • Add Sensors as Needed • 2 Yr. Battery Powered • Enhance Security

**Enhanced Employee Safety.** Trusted employee entry control and area monitoring. Acoustic disruption monitoring (angry voices). Person tracking.

**Longer Battery Life.** Operates for two years in a **busy** environment on 4xAA batteries vs our closest competitor at 80xAA batteries.

**Retrofit Capable.** Modular Wifi/Bluetooth network. Add on as needed.

**No Central Hub.** Also compatible with 3<sup>rd</sup> party Bluetooth based devices.