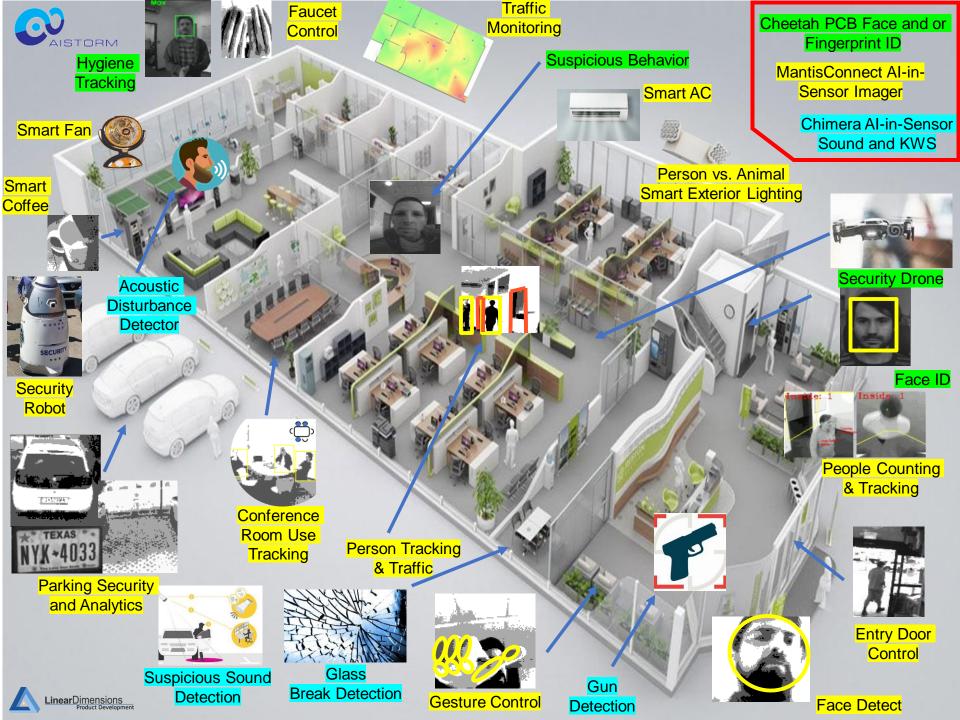

## **AI-in-Sensor Office Solutions**

Face Recognition • Entry Control Parking Management

Person Counting • Tracking • Traffic Conference Room Monitoring • Safety Voice Control • Suspicious Sound KWS • Voice Based Entry

## Retrofit • Add Sensors as Needed • 2 Yr. Battery Powered • Enhance Security

**Enhanced Employee Safety.** Trusted employee entry control and area monitoring. Acoustic disruption monitoring (angry voices). Person tracking.

## Contact us today at www.aistorm.ai

**Comprehensive Building Automation** 

**Analytics.** Track resource usage such as conference rooms, exercise facilities, hygiene.

**Traffic Analysis.** Produces heat maps and customized building use analytics.

**Cost Savings.** Heating and cooling responsive to occupancy and directed at occupants.

**Delivery Monitoring.** Protect packages. Ensure packages are received by correct employee.

**Parking & Lot Management.** Parking analytics & management. Vehicle intrusion monitoring. Employee tracking to their car. Trusted license plate monitoring.

## All at a fraction of the cost of camera based systems